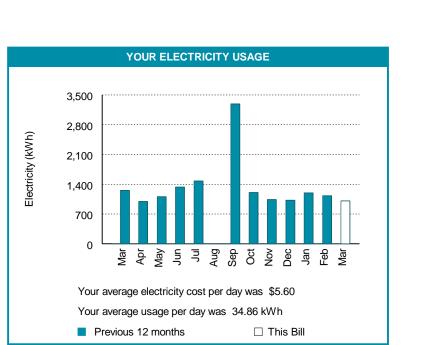

| DUE DATE         |                                     | AMOUNT DUE    |  |
|------------------|-------------------------------------|---------------|--|
| 03/30/2023       |                                     | \$162.46      |  |
|                  | ACCOU                               | NT NUMBER     |  |
| 00               | 9632305                             | - 0186356 - 7 |  |
| Service Address: | AARON BIF<br>1300 PRINO<br>ALBUQUEF | CETON DR NE   |  |

P: 10279 - 000111



AARON BIRENBOIM 1300 PRINCETON DR NE

ALBUQUERQUE NM 87106-2619

HOW TO REACH US

Online: PNM.com

Bill Issued:

Page:

Phone: 1-888-DIAL-PNM (1-888-342-5766), M-F 7:30AM-6PM

03/08/2023

1 of 2

Payment: 1-844-PNM-PYMT (1-844-766-7968), 24/7

| YOUR TOTAL CHARGES                       |           |
|------------------------------------------|-----------|
| Amount Of Your Last Bill                 | \$184.53  |
| Payments Received (Thank You)            | -\$184.53 |
| Balance Before Current Bill              | \$0.00    |
| Your Current Electricity Charges         | \$162.46  |
| Amount Due                               | \$162.46  |
| \$400 AC will be drefted on MAD 20, 2002 |           |

\$162.46 will be drafted on MAR. 30, 2023

Please return this portion with payment

Service Addre